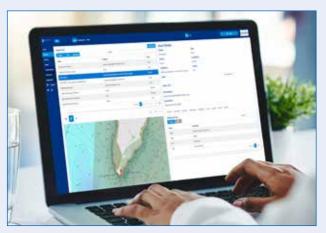

#### Who is it for?

- ✓ Ports and Harbours
- ✓ Offshore Renewables
- ✓ Coastal Terminals
- ✓ Coastal Observatories
- ✓ Inland waterways

Example of typical marine asset (Aid to Navigation)

Example screen from the OceanWise Asset Management System