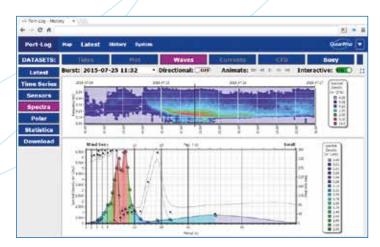

For more information on **Port-Log** and our full range of environmental monitoring products and services please visit **www.oceanwise.eu**.

Example screens from Port-Log Advanced Waves Extension

Our environmental monitoring solutions are vendor and instrument independent, so you can always be sure of getting the best outcome for your business.