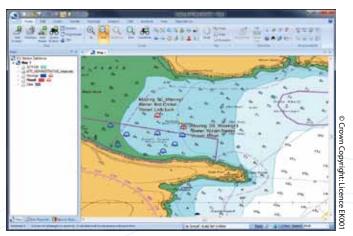

Maintain location, attributes and maintenance history of navigational aids

Record and analyse the location of moorings and link to vessel and owner details