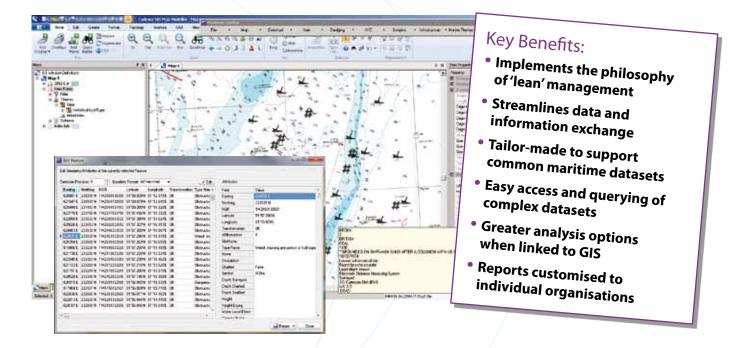

#### **Infrastructure and Asset Management**

Knowing the location of infrastructure and other assets for situation awareness and decision support, and being able to disseminate this information using hardcopy or PDF plans and reports, or via web services, is an excellent example of how GIS can be best utilised. Being able to attach attributes to this location data to facilitate monitoring, maintenance and planning brings even greater benefits. Linking business data to a location, and exchanging this information with other internal departments or external stakeholders, such as local and national authorities, lighthouse boards and hydrographic offices, is a common requirement. Creating a central database of this valuable data as a key component of an information infrastructure and sharing it with related tasks easily and efficiently has real advantages.

Exchange wrecks and obstruction data with Hydrographic Offices easily

Maritime infrastructure exists on land and sea and includes a variety of different natural and manmade objects, the location and characteristics of which can be represented digitally in GIS. Attributes can be extended to include related data contained within the same department or by linking to other departmental databases, which are exposed for this purpose.

Maintain location, attributes and maintenance history of navigational aids

Record and analyse the location of moorings and link to vessel and owner details

#### Example Infrastructure and Asset datasets include:

- Navigational Aids
- Mooring Buoys
- Security Cameras
- Wrecks
- Office Buildings
- Warehouses
- Cranes
- Pipelines and Cables
- Roads and Walkways

Search for data records including by location and easily display and export results

Maritime Toolbar and its Workflow Extensions run as a standalone application or as an 'Add-In' to Cadcorp SIS, which provides the spatial or mapping functionality. At their core is Ocean Database, comprising a bespoke data model developed from many years' hands-on experience. Ocean Database can be realised in a range of Relational Database Management Systems (RDBMS), such as Oracle, Microsoft SQL and PostgreSQL, and is at the heart of the OceanWise's maritime information infrastructure product and service range. Data templates, exchange standards and reports provide the link with stakeholders. They can be customised to contain user details, logos and to match with specific regulatory regimes or practices.