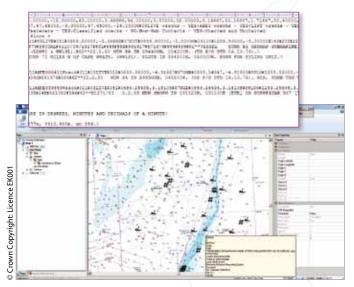

Exchange wrecks and obstruction data with Hydrographic Offices easily

Maritime infrastructure exists on land and sea and includes a variety of different natural and manmade objects, the location and characteristics of which can be represented digitally in GIS. Attributes can be extended to include related data contained within the same department or by linking to other departmental databases, which are exposed for this purpose.

Search for data records including by location and easily display and export results

Maritime Toolbar and its Workflow Extensions run as a standalone application or as an 'Add-In' to Cadcorp SIS, which provides the spatial or mapping functionality. At their core is Ocean Database, comprising a bespoke data model developed from many years' hands-on experience. Ocean Database can be realised in a range of Relational Database Management Systems (RDBMS), such as Oracle, Microsoft SQL and PostgreSQL, and is at the heart of the OceanWise's maritime information infrastructure product and service range. Data templates, exchange standards and reports provide the link with stakeholders. They can be customised to contain user details, logos and to match with specific regulatory regimes or practices.