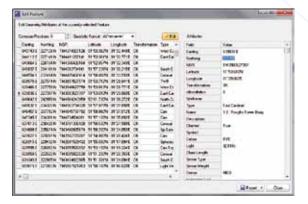

Search for data records including by location and easily display and export results

Maritime Toolbar and its Workflow Extensions run as a standalone application or as an 'Add-In' to Cadcorp SIS, which provides the spatial or mapping functionality. At their core is Ocean Database, comprising a bespoke data model developed from many years' hands-on experience. Ocean Database can be realised in a range of Relational Database Management Systems (RDBMS), such as Oracle, Microsoft SQL and PostgreSQL, and is at the heart of the OceanWise's maritime information infrastructure product and service range. Data templates, exchange standards and reports provide the link with stakeholders. They can be customised to contain user details, logos and to match with specific regulatory regimes or practices.